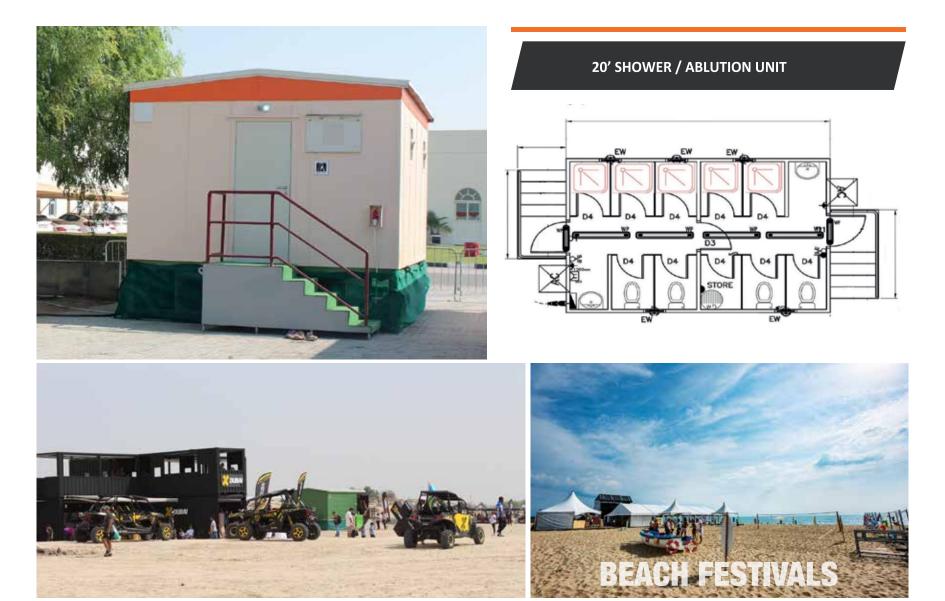

#### **40' ABLUTION UNITS**

Locally Born; Globally Known

#### FAST FOOD OUTLETS / TICKET BOX OFFICES

Locally Born; Globally Known

20' ABLUTION UNITS with ramp access for Disabled, Baby Changing and other facilities