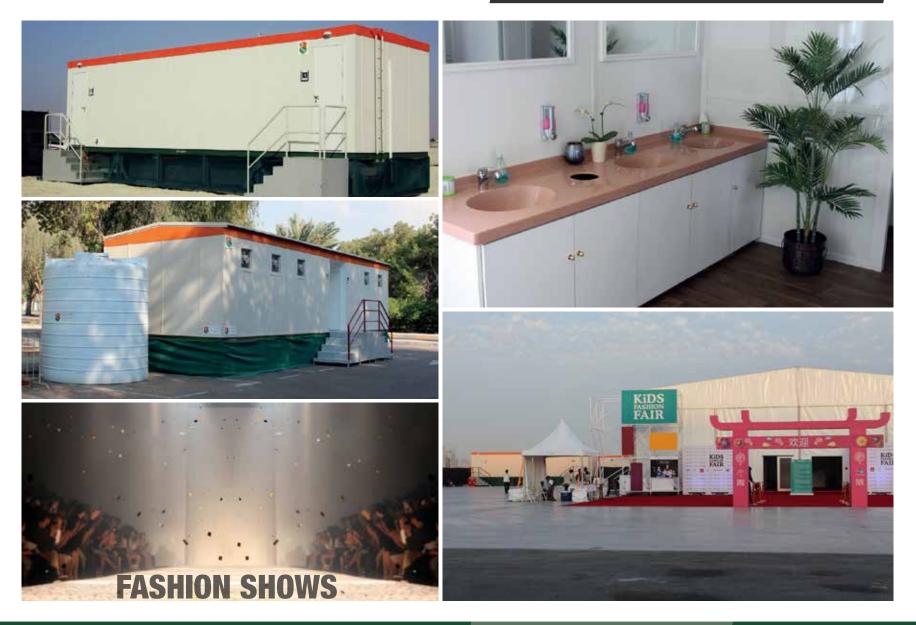

## FASTFOOD OUTLET / TICKET BOX

#### FAST FOOD OUTLETS / TICKET BOX OFFICES

Locally Born; Globally Known

20' ABLUTION UNITS with ramp access for Disabled, Baby Changing and other facilities